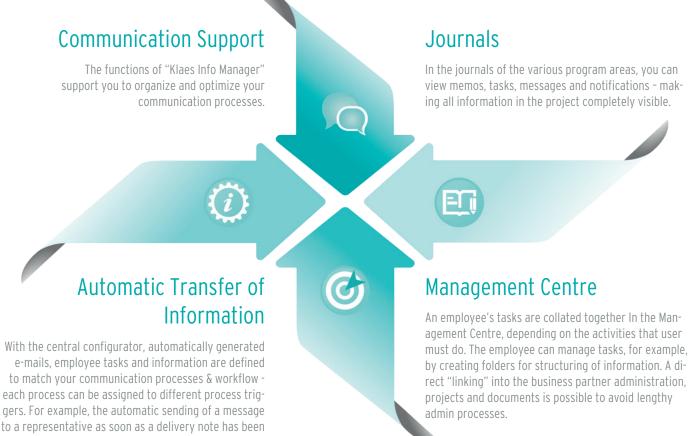

KLAES WORLDWIDE NO.1 enjoy

to a representative as soon as a delivery note has been printed. At the same time, a task will be created for logistics. The task is directly linked with the customer address, the project and further documents so that the dispatch of goods can be prepared.