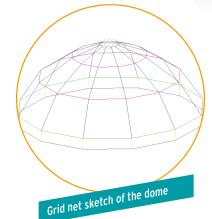

## WYSIWYG

"What you see is what you get"! Check the cuts and processings at the profile in advance - "an x-ray view" makes it all possible!

Grid Net-Import
Complex constructions or special solutions can easily be imported into Klaes 3D as a CAD-grid sketch.