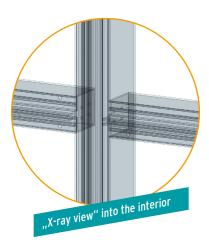

## WYSIWYG

"What you see is what you get"! Check the cuts and processings at the profile in advance - "an x-ray view" makes it all possible!

Grid Net-Import
Complex constructions or special solutions can easily be imported into Klaes 3D as a CAD-grid sketch.